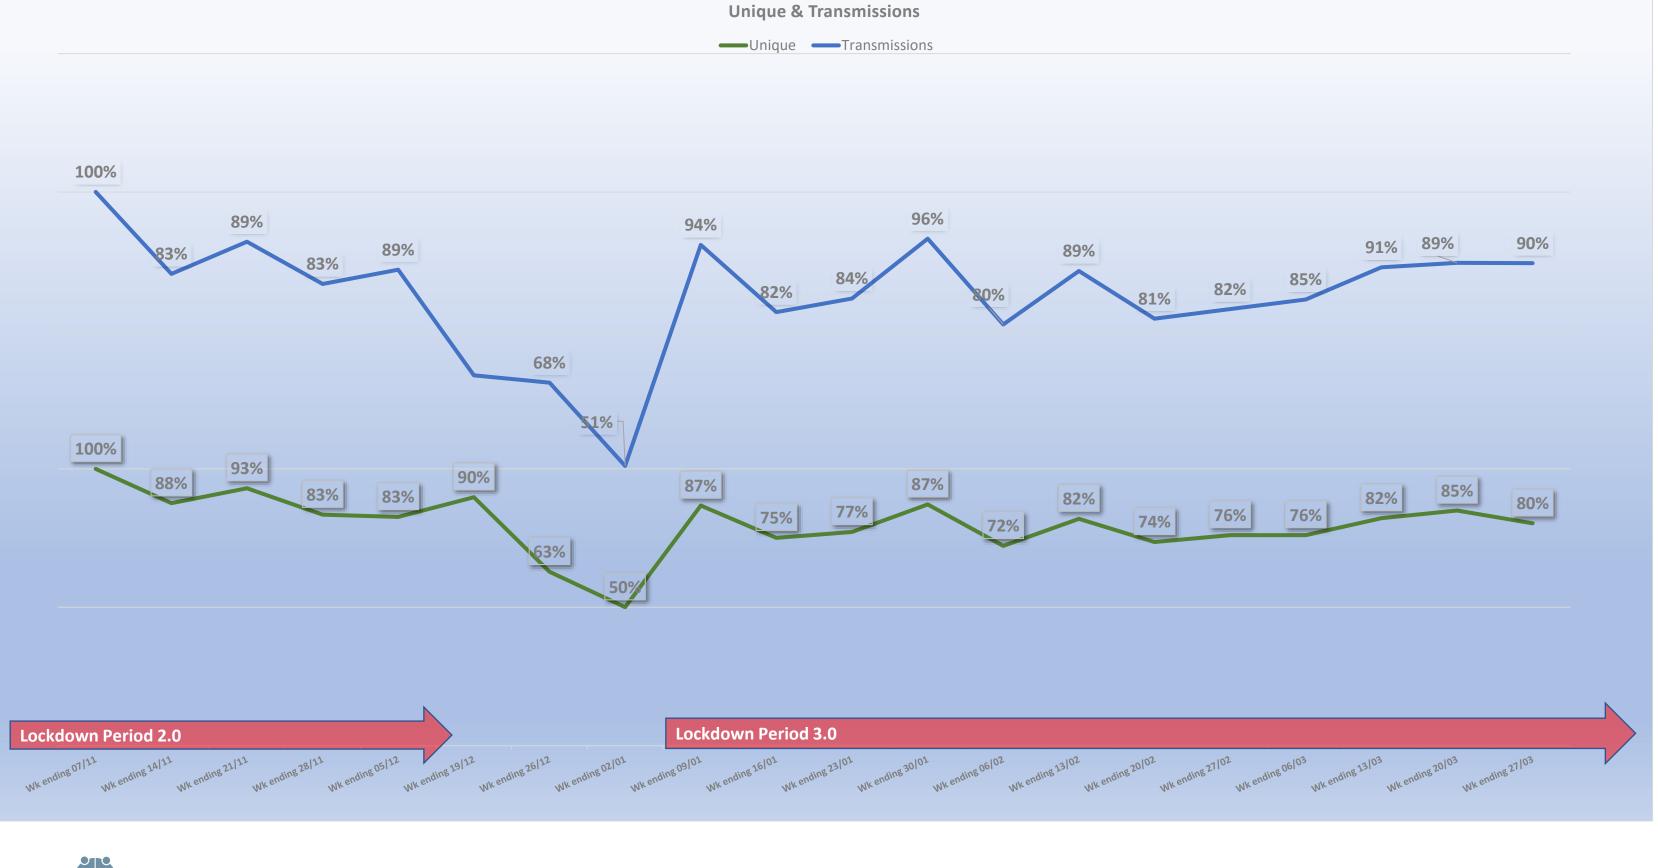

## CAPS "Weekly" exchange synopsis

This new weekly report will show claim volume trends from the beginning of lockdown 2.0 and through LD 3.0 as a percentage of claims measured against the peak, Wk. ending 07-11-20

The analysis will reveal throughout Jan, Feb and into Mar-21 a return to operational activity, where statistics continue to display another small upward increase in Unique claims exchanged.

Some of the factors reported to be causing fluctuations are;

Regional Measurement analysis using the UK Postcode regional database by identifying each Bodyshop location exchanging data.

Claims Volume Analysis Week Ending 27/03/21

Measurement against (Wk. End 07/11/20) exchanged peak; \*Unique Claims: 80% **Supply Chain Transmissions: 90%** 

Claim volumes exchanged from previous week +/-\*Unique Claims: -5% **Supply Chain Transmissions: +1%** 

\* A claim that is initiated and exchanged for the first time within the CAPS System "A Unique Claim"