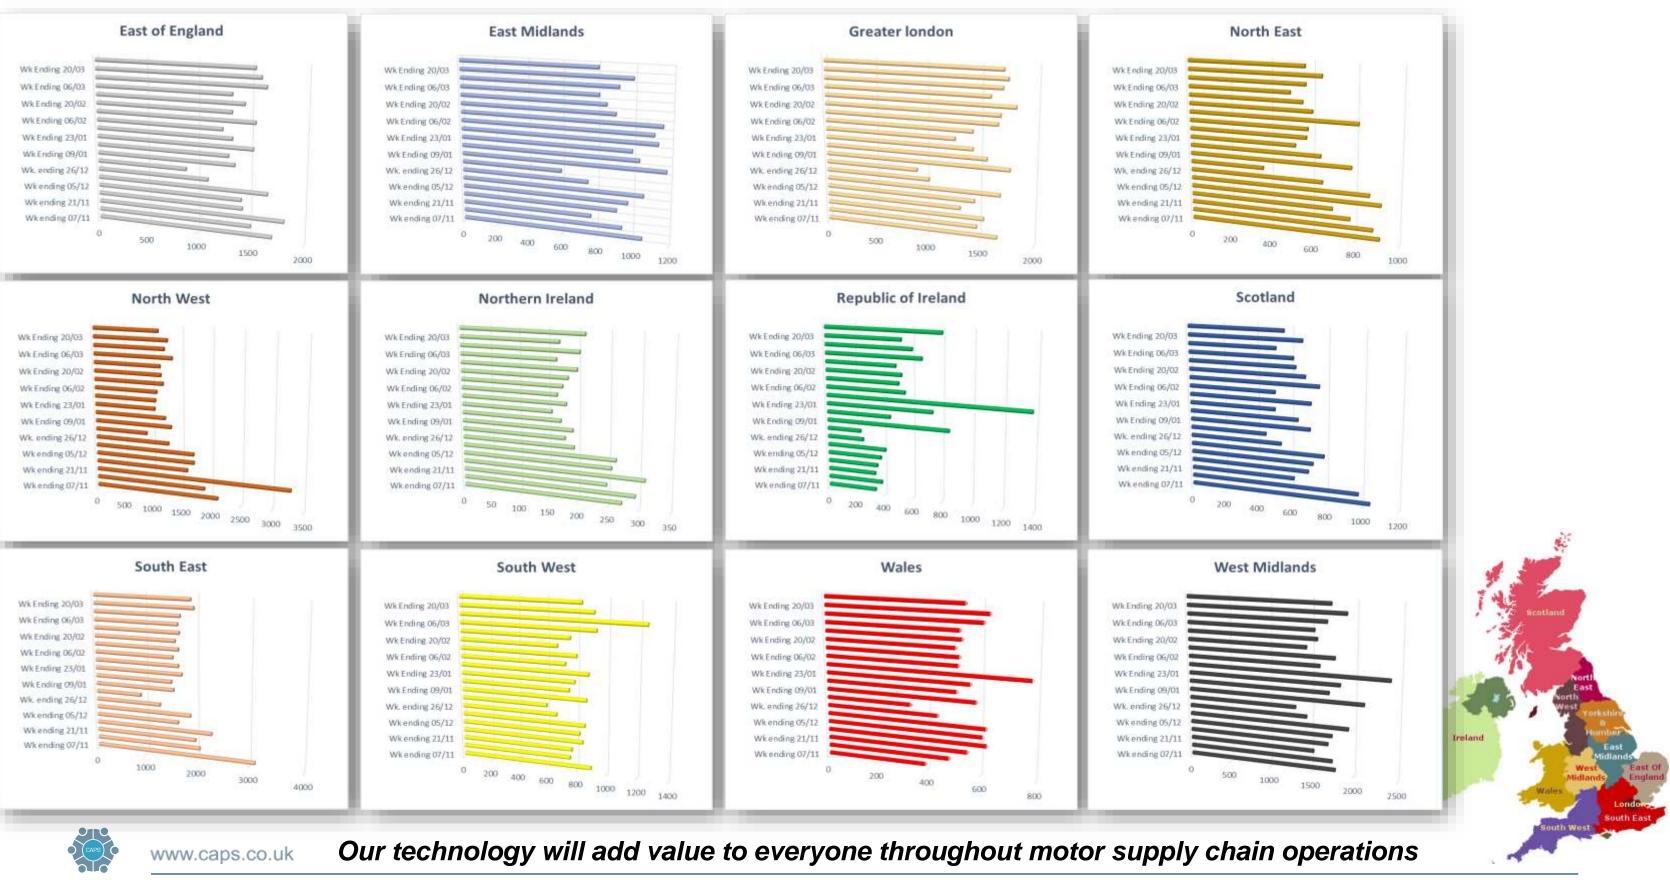

Regional Measurement analysis using the UK Postcode regional database by identifying each Bodyshop location exchanging data.

Claims Volume Analysis Week Ending 27/03/21

Measurement against (Wk. End 07/11/20) exchanged peak; \*Unique Claims: 80% **Supply Chain Transmissions: 90%** 

### **Regional (Unique) Claims Exchange Analysis**