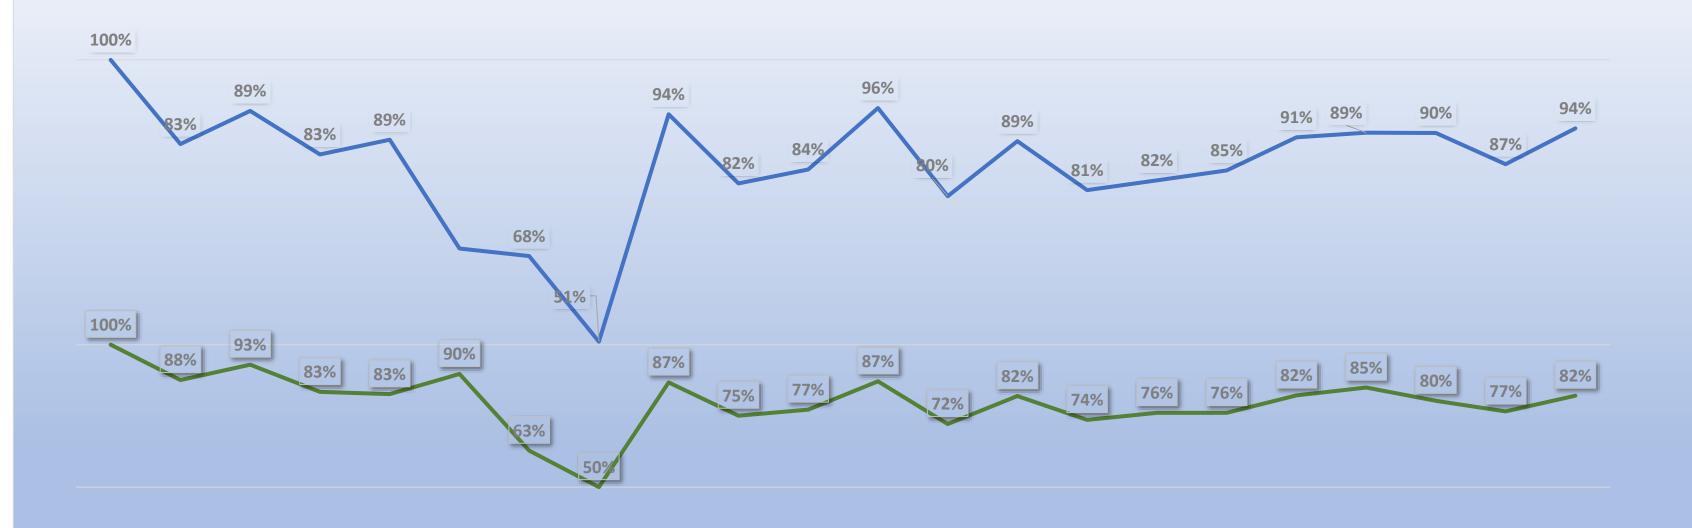

### Claims Volume Analysis Week Ending 17/04/21

Measurement against (Wk. End 07/11/20) exchanged peak;

\*Unique Claims: 82%

**Supply Chain Transmissions: 94%** 

Claim volumes exchanged from previous week +/-

\*Unique Claims: +5%

**Supply Chain Transmissions: +7%** 

Measurement against pre pandemic (Wk. Ending 14/02/20) exchanged volumes;

\*Unique Claims: 54%

**Supply Chain Transmissions: 87%** 

Our technology will add value to everyone throughout motor supply chain operations