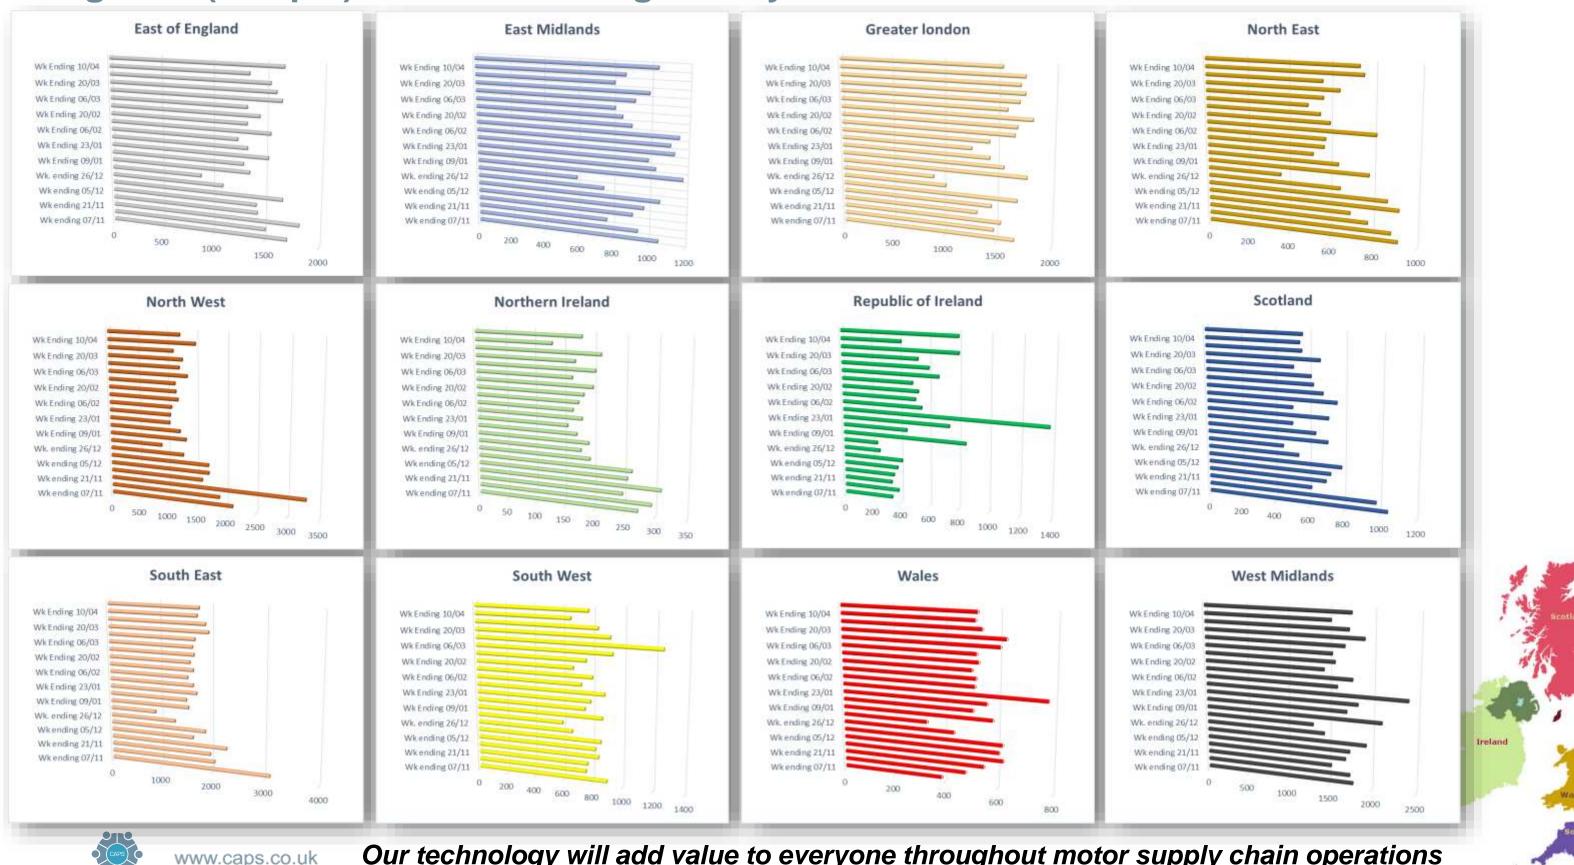

Regional Measurement analysis using the UK Postcode regional database by identifying each Bodyshop location exchanging data.

## Regional (Unique) Claims Exchange Analysis

Our technology will add value to everyone throughout motor supply chain operations